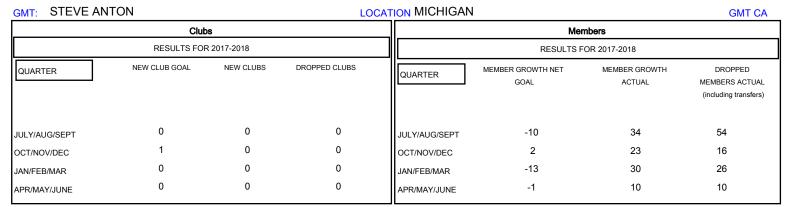

## District 11 E1

Results as of: 05/31/2018

| DROPPED CLUBS: 0  DROPPED MEMBERS |         | 29 CLUBS OF 43 ADDED 1 OR MORE<br>NEW MEMBERS | GENDER DISTRIBUTION  MALE 735 (67.31%)  FEMALE 357 (32.69%)  Women Percentage Fiscal Year Goal: 31% |     |
|-----------------------------------|---------|-----------------------------------------------|-----------------------------------------------------------------------------------------------------|-----|
| DECEASED                          | 20      | CLICK HERE FOR CUMULATIVE  MEMBERSHIP DATA    | TOTAL FAMILY UNIT MEMBERS                                                                           | 277 |
| CLUB CANCELLED OTHER              | 0<br>86 |                                               | FAMILY MEMBERS PAYING HALF                                                                          | 141 |
| TOTAL                             | 106     |                                               | DUES                                                                                                |     |