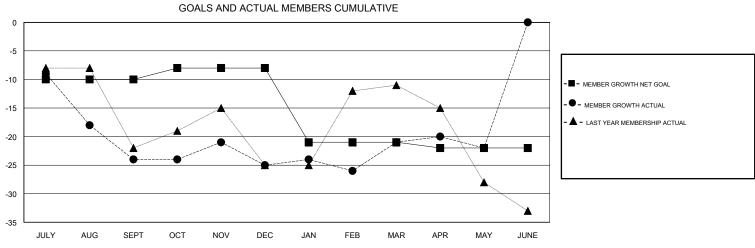

## District 11 E1

Results as of: 05/31/2018

| DROPPED CLUBS: 0  DROPPED MEMBERS |         | 29 CLUBS OF 43 ADDED 1 OR MORE<br>NEW MEMBERS | GENDER DISTRIBUTION  MALE 735 (67.31%)  FEMALE 357 (32.69%)  Women Percentage Fiscal Year Goal: 31% |     |
|-----------------------------------|---------|-----------------------------------------------|-----------------------------------------------------------------------------------------------------|-----|
| DECEASED                          | 20      | CLICK HERE FOR CUMULATIVE  MEMBERSHIP DATA    | TOTAL FAMILY UNIT MEMBERS                                                                           | 277 |
| CLUB CANCELLED OTHER              | 0<br>86 |                                               | FAMILY MEMBERS PAYING HALF                                                                          | 141 |
| TOTAL                             | 106     |                                               | DUES                                                                                                |     |